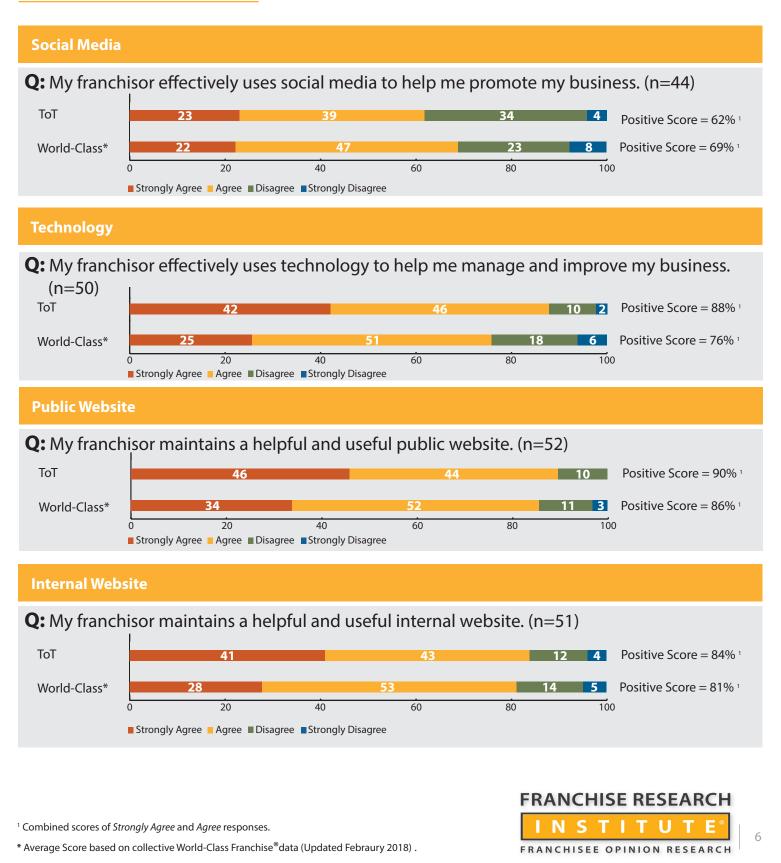

#### RESEARCH REPORT

RESEARCH REPORT

<sup>1</sup> Combined scores of Strongly Agree and Agree responses.

<sup>2</sup> Combined scores of Execeeded my expectation and Met my expectations responses.

\* Average Score based on collective World-Class Franchise®data (Updated February 2018) .