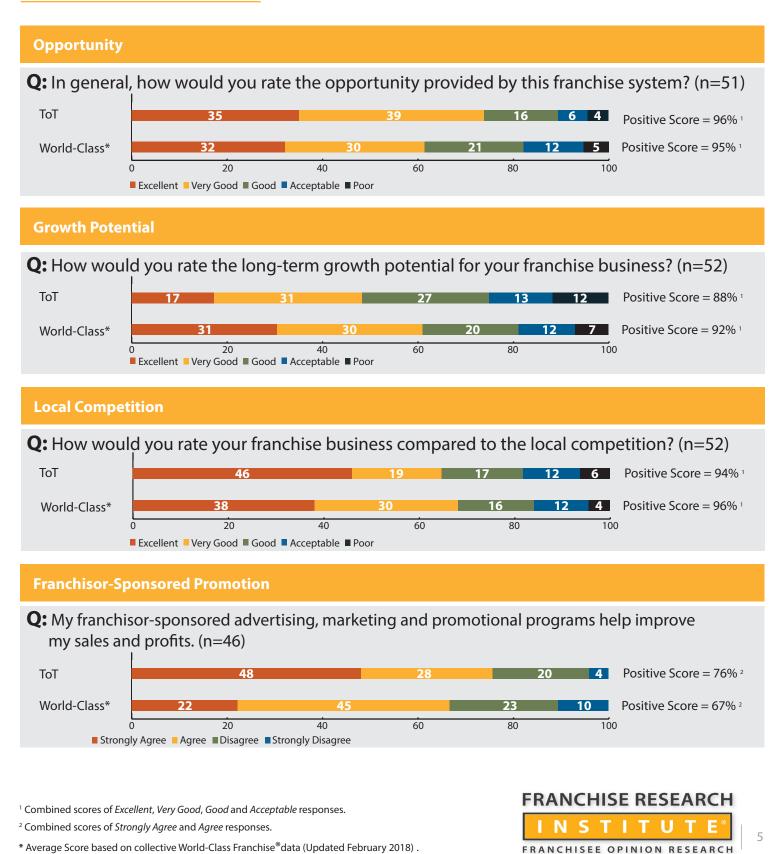

#### RESEARCH REPORT

<sup>1</sup> Combined scores of Excellent, Very Good, Good and Acceptable responses.

<sup>2</sup> Combined scores of Strongly Agree and Agree responses.

\* Average Score based on collective World-Class Franchise®data (Updated February 2018) .