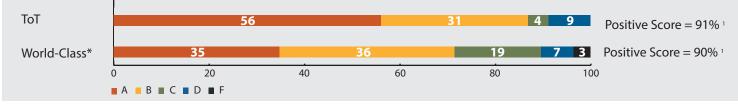

## **Ongoing Training and Support**

**Q:** How would you grade the ongoing training and support supplied by the franchisor? (n=52)