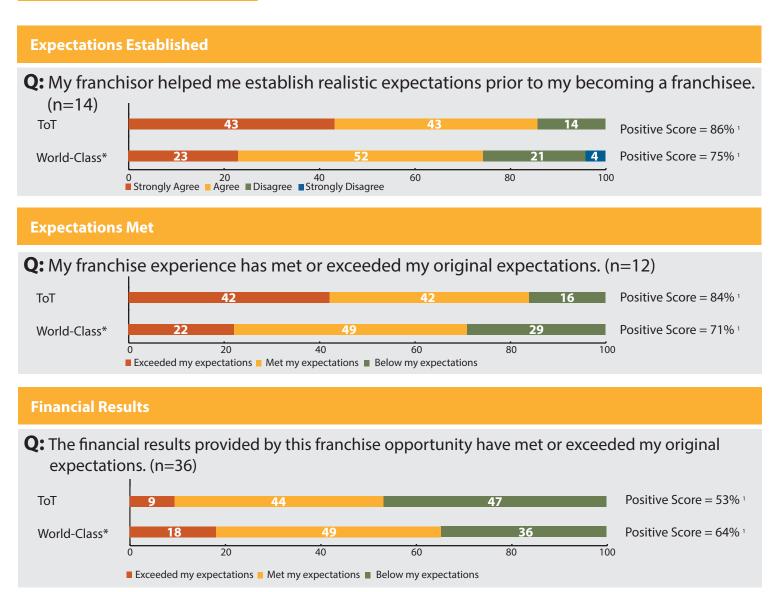

#### RESEARCH REPORT

RESEARCH REPORT

<sup>1</sup> Combined scores of Strongly Agree and Agree responses.

<sup>2</sup> Combined scores of Execeeded my expectation and Met my expectations responses.

\* Average Score based on collective World-Class Franchise®data (Updated February 2018) .