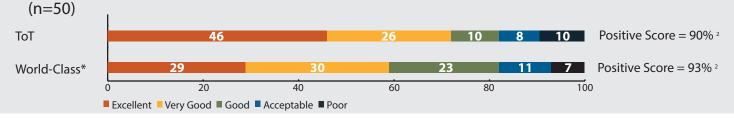

## **Field Representatives**

**Q:** How would you grade the helpfulness of the franchisor's field representatives? (n=16)