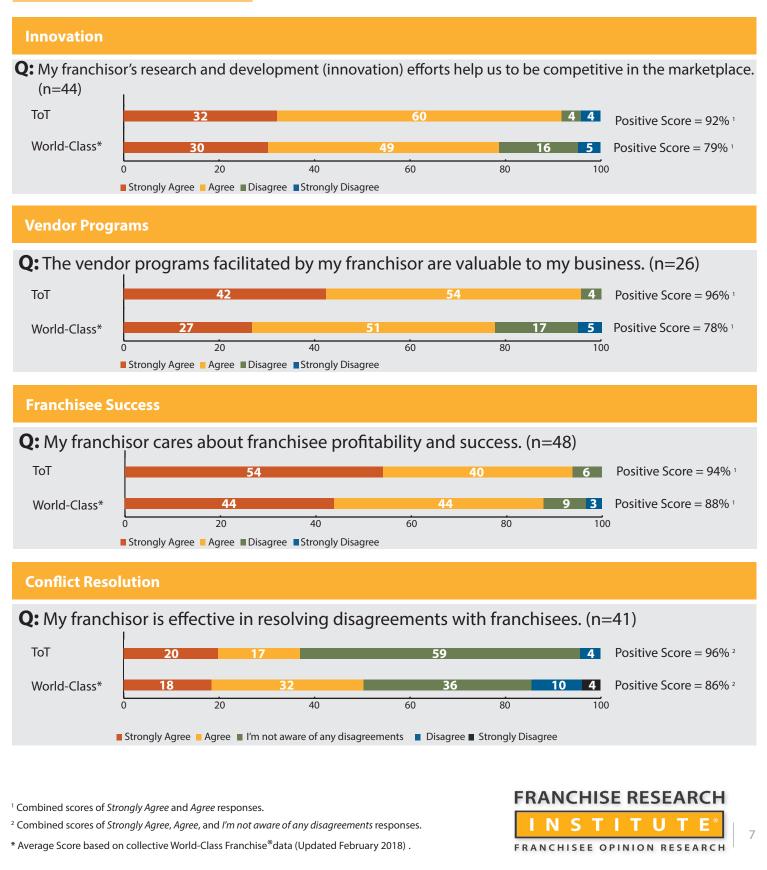

Overall Communication**

**Q:** How would you rate the overall communication between home office personnel and franchisees?



<sup>1</sup> Combined scores of *A*, *B*, and *C* responses.

<sup>2</sup> Combined scores of Excellent, Very Good, Good and Acceptable responses.

\* Average Score based on collective World-Class Franchise  $^{\otimes} data$  (Updated February 2018) .



**FRANCHISE RESEARCH** 

3



#### RESEARCH REPORT



<sup>1</sup> Combined scores of Excellent, Very Good, Good and Acceptable responses.

<sup>2</sup> Combined scores of Strongly Agree and Agree responses.

\* Average Score based on collective World-Class Franchise®data (Updated February 2018) .



4



#### RESEARCH REPORT



© 2018 Franchise Research Institute. All Rights Reserved



#### RESEARCH REPORT









RESEARCH REPORT



<sup>1</sup> Combined scores of Strongly Agree and Agree responses.

<sup>2</sup> Combined scores of Execeeded my expectation and Met my expectations responses.

\* Average Score based on collective World-Class Franchise®data (Updated February 2018) .

8

**FRANCHISE RESEARCH** 



# **Confidential Franchisee Opinion Research**

# Methodology

The Franchise Research Institute<sup>®</sup> sent a study solicitation notification to all fifty-nine (59) Teams of Tomorrow franchise owners. The study was completed in February 2018. Teams of Tomorrow's personnel gave franchisee contact information to the Franchise Research Institute. The notification included the URL (web address) of the Franchise Research Institute franchisee opinion online survey and a numeric "pass code"